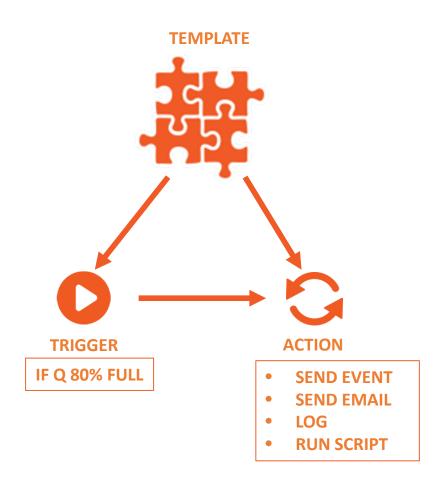

# Monitoring, Automated Triage & Remediation

By



#### **Quick Show of Hands**

- How many of you have?
  - Qpasa! and / or AppWatch
  - ▶ BMC Middleware Management BMTM, BMPA, etc.
  - ► TrueSight Middleware Monitor (TSMM) and / or Administrator (TSMA)
- How many Queue Managers do you Manage and Monitor?
  - ▶ Up to 25
  - **▶** 26 − 100
  - **▶** 101 500
  - Greater than 500

### **Administrator, Monitor & Automation**



### **Event Basics**



# How to run a script from an Action



## **Other Automation Opportunities**

#### Integration with ITSM

- Auto ticketing and auto notification
- Business Service Impact Management
- ► Request queue creation
- Request access to Administrator
- DEVOPS thru Administrator API

# **Questions & Answers**