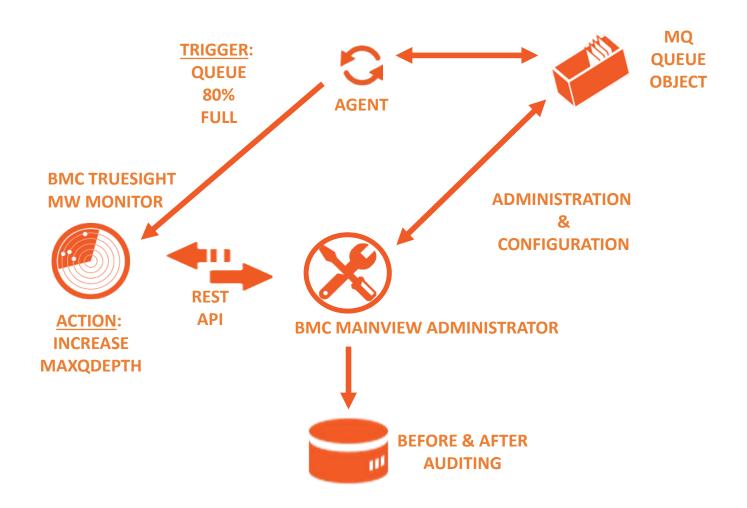

# Monitoring, Automated Triage & Remediation

By



#### **Quick Show of Hands**

- How many of you have?
  - Qpasa! and / or AppWatch
  - ▶ BMC Middleware Management BMTM, BMPA, etc.
  - ► TrueSight Middleware Monitor (TSMM) and / or Administrator (TSMA)
- How many Queue Managers do you Manage and Monitor?
  - ▶ Up to 25
  - **▶** 26 − 100
  - **▶** 101 500
  - Greater than 500

### **Administrator, Monitor & Automation**



### **Event Basics**



# How to run a script from an Action



## **Other Automation Opportunities**

#### Integration with ITSM

- Auto ticketing and auto notification
- Business Service Impact Management
- ► Request queue creation
- Request access to Administrator
- DEVOPS thru Administrator API

# **Questions & Answers**