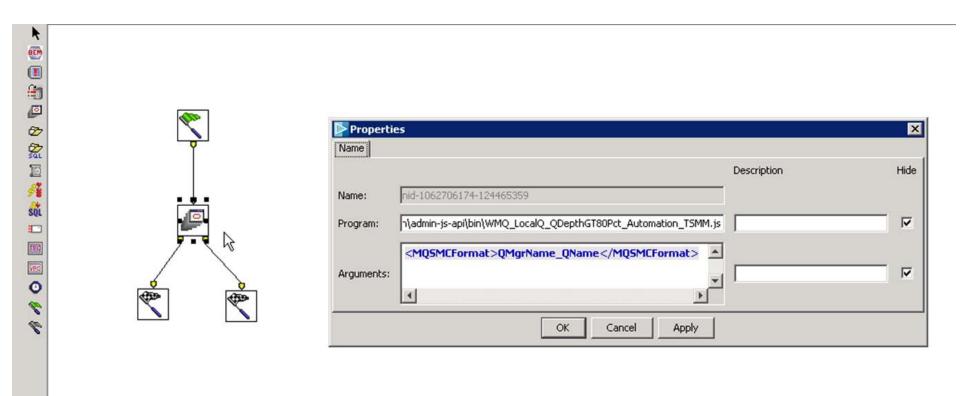

# Monitoring, Automated Triage & Remediation

By



#### **Quick Show of Hands**

- How many of you have?
  - Qpasa! and / or AppWatch
  - ▶ BMC Middleware Management BMTM, BMPA, etc.
  - ► TrueSight Middleware Monitor (TSMM) and / or Administrator (TSMA)
- How many Queue Managers do you Manage and Monitor?
  - ▶ Up to 25
  - **▶** 26 − 100
  - **▶** 101 500
  - Greater than 500

### **Administrator, Monitor & Automation**



### **Event Basics**



# How to run a script from an Action



## **Other Automation Opportunities**

#### Integration with ITSM

- Auto ticketing and auto notification
- Business Service Impact Management
- ► Request queue creation
- Request access to Administrator
- DEVOPS thru Administrator API

# **Questions & Answers**